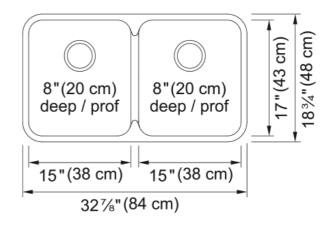

## Steel Queen Undermount Sink QDUA1933-8N | 122.0620.083

| Technical Data                 |                 |
|--------------------------------|-----------------|
| Aspect                         |                 |
| Sink type                      | Sink            |
| Type of material               | Stainless steel |
| Number of bowls                | 2               |
| Color                          | Steel           |
| Surface finsh                  | Silk            |
| Product Dimensions             |                 |
| Exterior size: right to left   | 32.874          |
| Exterior size: front to back   | 18.74           |
| Large bowl size: right to left | 15              |
| Large bowl size: front to back | 17.008          |
| Large bowl: depth              | 7.992           |
| Small bowl size: right to left | 15              |
| Small bowl size: front to back | 17.008          |
| Small bowl: depth              | 7.992           |
| Installation                   |                 |
| Minimum cabinet size           | 36''            |
| Product specifications         |                 |
| Installation type              | Undermount      |
| Drain hole                     | 3 1/2"          |
| Position of drainer            | No drainer      |
| Product identification         |                 |
| Product brand                  | Kindred         |
| Collection                     | Steel Queen     |
| Certified by                   | CSA             |
| Features                       |                 |
| Drainers number                | No drainer      |
| Product reversibility          | No              |