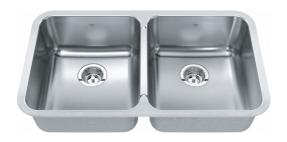

## Steel Queen Undermount Sink QDUA1933-8N | 122.0620.083

| Technical Data                 |                 |
|--------------------------------|-----------------|
| Aspect                         |                 |
| Sink type                      | Sink            |
| Type of material               | Stainless steel |
| Number of bowls                | 2               |
| Color                          | Steel           |
| Surface finsh                  | Silk            |
| Product Dimensions             |                 |
| Exterior size: right to left   | 32.874          |
| Exterior size: front to back   | 18.74           |
| Large bowl size: right to left | 15              |
| Large bowl size: front to back | 17.008          |
| Large bowl: depth              | 7.992           |
| Small bowl size: right to left | 15              |
| Small bowl size: front to back | 17.008          |
| Small bowl: depth              | 7.992           |
| Installation                   |                 |
| Minimum cabinet size           | 36''            |
| Product specifications         |                 |
| Installation type              | Undermount      |
| Drain hole                     | 3 1/2"          |
| Position of drainer            | No drainer      |
| Product identification         |                 |
| Product brand                  | Kindred         |
| Collection                     | Steel Queen     |
| Certified by                   | CSA             |
| Features                       |                 |
| Drainers number                | No drainer      |
| Product reversibility          | No              |